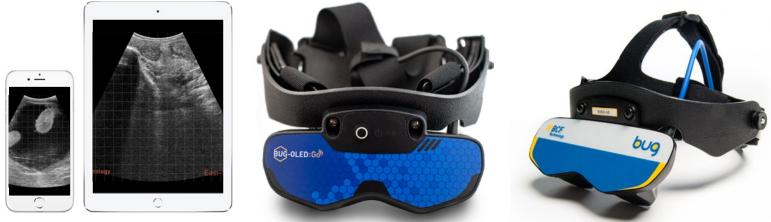

### VIEWING DEVICES

Whether you're in direct sunlight, or a barn, we have a viewing device for you. Choose from our selection of goggles or screen viewing devices.

**Remote Display** 

**BUG** goggles

Long introducer

Short introducer

#### Phoenix monocular

Smart phone or tablet

**BUG:Go goggles** 