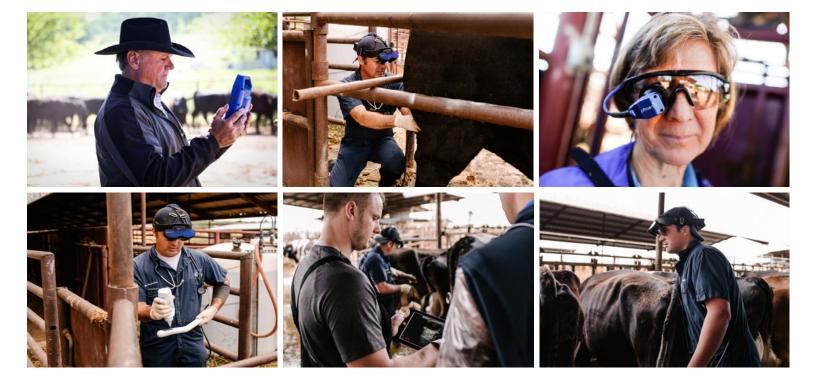

### VIEWING DEVICES

Whether you're in direct sunlight, or a barn, we have a viewing device for you. Choose from our selection of goggles or screen viewing devices.

**Remote Display** 

**BUG** goggles

Long introducer